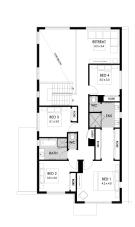

## Home Size: 474.88m<sup>2</sup>

- Stunning façade included
- 7-Star energy rating
- Fixed site costs
- Low E Double glazed thermally broken awning windows
- Low E Double glazed sliding stacker doors
- 3.5kW solar PV system
- Quality floor coverings throughout
- 2550mm high ceilings to ground floor
- · LED downlights to entry, kitchen and living
- Soft closers to draws and doors
- ILVE 900mm wide oven, cooktop and rangehood
- Overhead kitchen cupboards adjacent to rangehood
- 40mm stone kitchen benchtops
- 20mm stone bathroom benchtops
- Quality Caroma basins and tapware
- 12 month maintenance period & 25 year structural guarantee
- Fibre Optic Connection