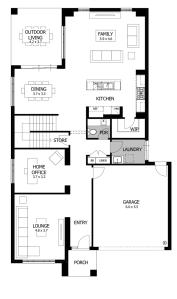

de. **Price from \$895,000**





## Lot 30413 Redheart Crescent, Donnybrook Peppercorn Hill

<u>Land size:</u> 392m<sup>2</sup> Home Size: 358.37m<sup>2</sup>

- Stunning façade included
- Double glazing thermally broken awning windows
- Quality floor coverings throughout
- 2550mm high ceilings to ground floor
- LED downlights to entry, kitchen and living
- Soft closers to all kitchen, laundry, vanity drawers and doors
- ILVE 900mm wide oven, cooktop and rangehood
- 40mm Caesarstone kitchen benchtops
- 20mm Caesarstone to bathroom benchtops
- Quality Caroma basins and tapware
- Overhead cupboards adjacent to rangehood
- 25 Year Structural Guarantee & 12 Month Maintenance
- 7-Star energy rating
- Recycle water connection
- NBN connection
- Awning windows to façade
- 450mm eaves to façade





Ground floor

First floor

YOUR LOCAL NEW HOMES CONSULTANT

## Richard D'Ademo 0400 442 442| rdademo@boutiquehomes.com.au

Price based on floor plan shown and on builder's preferred siting. Floor plan depicts a modern facade shown and included in price. Image used is an artist impression for illustrative purposes only and may show decorative items not included in the price shown including path, fencing, landscaping, coach lights and furnishings. The price is based on developer supplied engineering plans and plans of subdivision and final princing may vary if actual site confider to those shown in these developer supplied decidence in the price is based on developer supplied and plans of subdivision and final factual site confider to differ to those shown in these developer supplied dec