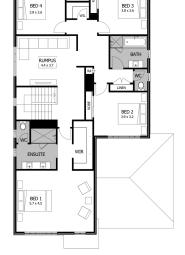

. **Price from \$895,000**





## Lot 30413 Redheart Crescent, Donnybrook Peppercorn Hill

<u>Land size:</u> 392m<sup>2</sup> Home Size: 358.37m<sup>2</sup>

- Stunning façade included
- Double glazing thermally broken awning windows
- Quality floor coverings throughout
- 2550mm high ceilings to ground floor
- LED downlights to entry, kitchen and living
- Soft closers to all kitchen, laundry, vanity drawers and doors
- ILVE 900mm wide oven, cooktop and rangehood
- 40mm Caesarstone kitchen benchtops
- 20mm Caesarstone to bathroom benchtops
- Quality Caroma basins and tapware
- Overhead cupboards adjacent to rangehood
- 25 Year Structural Guarantee & 12 Month Maintenance
- 7-Star energy rating
- Recycle water connection
- NBN connection
- Awning windows to façade
- 450mm eaves to façade





Ground floor

First floor

YOUR LOCAL NEW HOMES CONSULTANT

## Richard D'Ademo 0400 442 442| rdademo@boutiquehomes.com.au

Price based on floor plan shown and on builder's preferred siting. Floor plan depicts a modern facade shown and included in price. Image used is an artist impression for illustrative purposes only and may show decorative items not included in the price shown including path, fencing, landscaping, coach lights and furnishings. The price is based on developer supplied engineering plans and plans of subdivision and final princing may vary if actual site confider to those shown in these developer supplied decidence in the price is based on developer supplied and plans of subdivision and final factual site confider to differ to those shown in these developer supplied decid