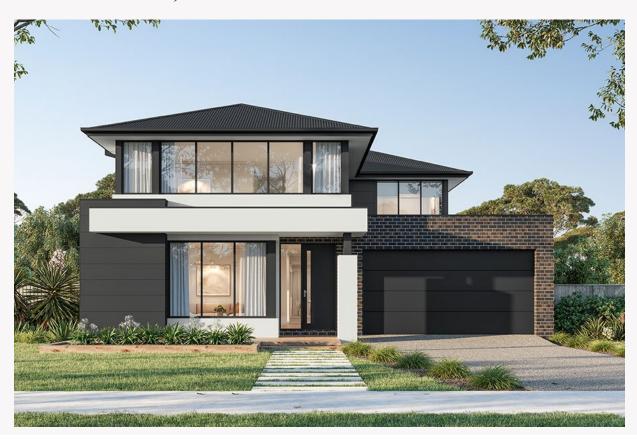

## Montpellier 39 Wright façade. **Price from \$895,000**

## Lot 30413 Redheart Crescent, Donnybrook Peppercorn Hill

<u>Land size:</u> 392m<sup>2</sup> Home Size: 358.37m<sup>2</sup>

- Stunning façade included
- Double glazing thermally broken awning windows
- Quality floor coverings throughout
- 2550mm high ceilings to ground floor
- LED downlights to entry, kitchen and living
- Soft closers to all kitchen, laundry, vanity drawers and doors
- ILVE 900mm wide oven, cooktop and rangehood
- 40mm Caesarstone kitchen benchtops
- 20mm Caesarstone to bathroom benchtops
- Quality Caroma basins and tapware
- Overhead cupboards adjacent to rangehood
- 25 Year Structural Guarantee & 12 Month Maintenance
- 7-Star energy rating
- Recycle water connection
- NBN connection
- Awning windows to façade
- 450mm eaves to façade