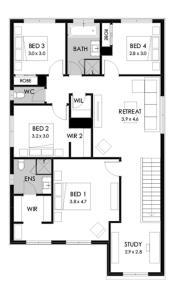

## **Elements**

by Boutique Homes

## Midtown 26 Modern façade. Price from \$725,000





## Lot 30418 Hopetoun Crescent, Donnybrook Peppercorn Hill

<u>Land size:</u> 350m<sup>2</sup> <u>Home Size:</u> 240.11m<sup>2</sup>

- · Fixed site costs
- Stylish façade
- Double glazed thermally broken awning windows
- Quality flooring throughout
- 2400mm high ceilings
- 900mm Westinghouse kitchen appliances
- 20mm stone benchtops to kitchen
- Quality chrome or matt black tapware throughout
- · Quality Dulux paint
- 25 Year Structural Guarantee & 12 Month Maintenance
- 7-Star energy rating
- Fibre Optic Connection
- · Recycled Water Connection





Ground floor

First floor

YOUR LOCAL NEW HOMES CONSULTANT

## Richard D'Ademo 0400 442 442 | rdademo@boutiquehomes.com.au

Price based on floorplan & façade shown and on builder's preferred sting, Image used is an artist impression for illustrative purposes only and shows 2400mm high ceilings plus decorative terns not included in the price shown including path, fenoing, landscaping, coach lights and furnishings. Fixed pricing means that subject to the terms of this disclaimer and any owner requised changes, the price advertised will be the price contained in the building contract entered into and this price will not change other than in accordance with the building contract. The price is based on developer supplied ergineering plans and plans of subdivision and final pricing may vary if