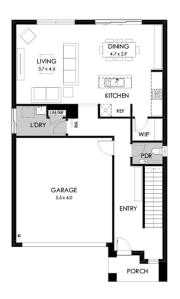

## **Elements**

by Boutique Homes

## Midtown 26 Modern façade. Price from \$725,000





## Lot 30418 Hopetoun Crescent, Donnybrook Peppercorn Hill

<u>Land size:</u> 350m<sup>2</sup> <u>Home Size:</u> 240.11m<sup>2</sup>

- · Fixed site costs
- Stylish façade
- Double glazed thermally broken awning windows
- Quality flooring throughout
- 2400mm high ceilings
- 900mm Westinghouse kitchen appliances
- 20mm stone benchtops to kitchen
- Quality chrome or matt black tapware throughout
- · Quality Dulux paint
- 25 Year Structural Guarantee & 12 Month Maintenance
- 7-Star energy rating
- Fibre Optic Connection
- · Recycled Water Connection





Ground floor

First floor

YOUR LOCAL NEW HOMES CONSULTANT

## Richard D'Ademo 0400 442 442 | rdademo@boutiquehomes.com.au

Price based on floorplan & façade shown and on builder's preferred sting, Image used is an artist impression for illustrative purposes only and shows 2400mm high ceilings plus decorative terns not included in the price shown including path, fenoing, landscaping, coach lights and furnishings. Fixed pricing means that subject to the terms of this disclaimer and any owner requised changes, the price advertised will be the price contained in the building contract entered into and this price will not change other than in accordance with the building contract. The price is based on developer supplied ergineering plans and plans of subdivision and final pricing may vary