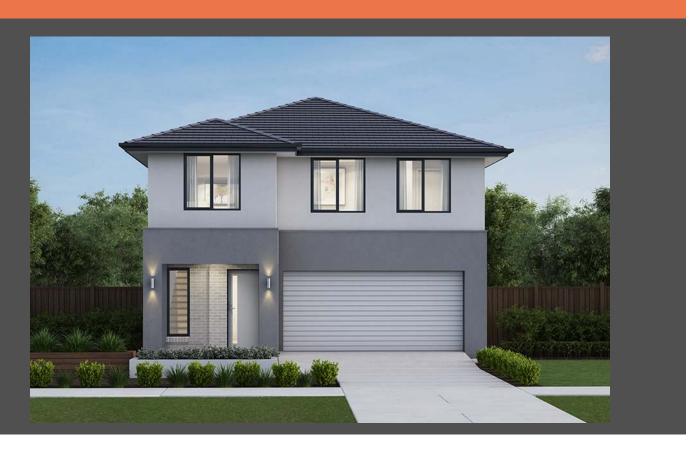

## Midtown 26 Modern façade. Price from \$725,000

## Lot 30418 Hopetoun Crescent, Donnybrook Peppercorn Hill

<u>Land size:</u> 350m<sup>2</sup> <u>Home Size:</u> 240.11m<sup>2</sup>

- · Fixed site costs
- Stylish façade
- Double glazed thermally broken awning windows
- Quality flooring throughout
- 2400mm high ceilings
- 900mm Westinghouse kitchen appliances
- 20mm stone benchtops to kitchen
- Quality chrome or matt black tapware throughout
- · Quality Dulux paint
- 25 Year Structural Guarantee & 12 Month Maintenance
- 7-Star energy rating
- Fibre Optic Connection
- · Recycled Water Connection