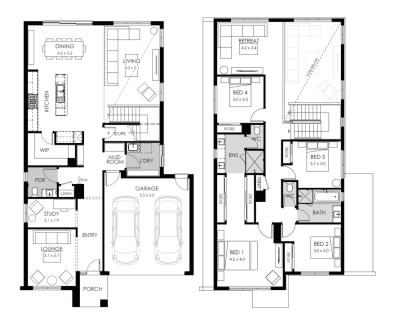

## Lot 3222 Foreshores Drive, Donnybrook Peppercorn Hill Estate

 Land size:
 313m²

 Home size
 304.86m²

- · Greyson Dusk facade included
- 7-Star energy rating
- Fixed site costs
- Low E Double glazed thermally broken awning windows
- Low E Double glazed sliding stacker doors
- 3.5kW solar PV system
- · Quality floor coverings throughout
- · 2550mm high ceilings to ground floor
- LED downlights to entry, kitchen and living
- Soft closers to draws and doors
- · ILVE 900mm wide oven, cooktop and rangehood
- Overhead kitchen cupboards adjacent to rangehood
- 40mm stone kitchen benchtops
- 20mm stone bathroom benchtops
- Quality Caroma basins and tapware
- 12 month maintenance period & 25 year structural guarantee
- Opticomm Connection