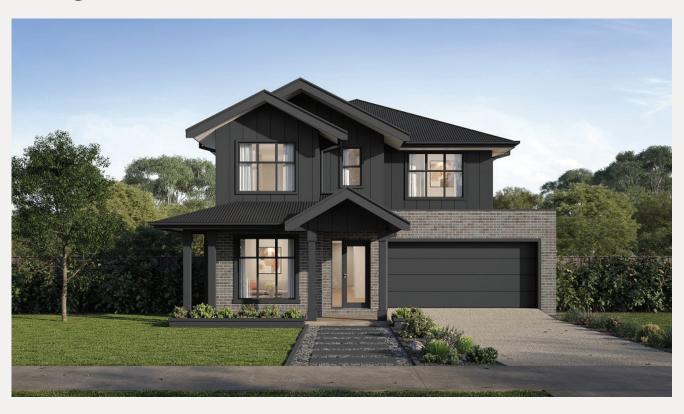

## Pasadena 33 Greyson Dusk façade. Fixed price \$854,600\*

## Lot 3222 Foreshores Drive, Donnybrook Peppercorn Hill Estate

 Land size:
 313m²

 Home size
 304.86m²

- · Greyson Dusk facade included
- 7-Star energy rating
- Fixed site costs
- Low E Double glazed thermally broken awning windows
- Low E Double glazed sliding stacker doors
- 3.5kW solar PV system
- · Quality floor coverings throughout
- · 2550mm high ceilings to ground floor
- LED downlights to entry, kitchen and living
- Soft closers to draws and doors
- · ILVE 900mm wide oven, cooktop and rangehood
- Overhead kitchen cupboards adjacent to rangehood
- 40mm stone kitchen benchtops
- 20mm stone bathroom benchtops
- Quality Caroma basins and tapware
- 12 month maintenance period & 25 year structural guarantee
- Opticomm Connection