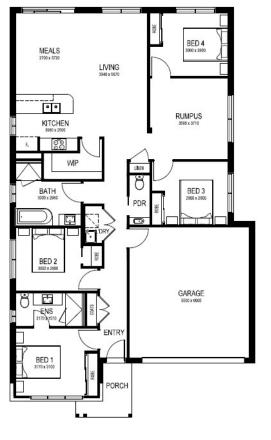

| BED    | HOUSE SIZE |
|--------|------------|
| BATH   | FRONTAGE   |
| GARAGE | LAND SIZE  |

## mayde.

Image for Illustrative purposes only. Pricing excludes landscaping, fencing, driveway. Floorplan areas may vary slightly in size depending on facade selection. Floorplans shown are not to scale. Floorplan may be mirrored to suit garage crossover location. Subject to Developer approval. Price effective for 1 month from date of issue.